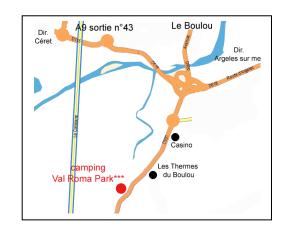

## **ACCESS TO CAMPSITE**

#### From L'AUTOROUTE A 9 :

Sortie n°43, LE BOULOU,

Take D 900 direction Le Perthus (Gérone), Les Thermes du Boulou.

## From la départementale 900 :

Direction Le BOULOU, Les Thermes du Boulou

The campsite is located 500m past from the geothermal site.