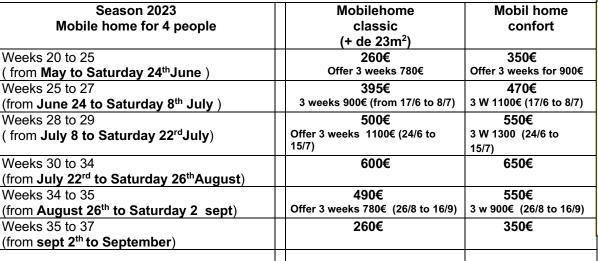

# CAMPING VAL ROMA PARK

LES THERMES DU BOULOU - 66480 Maureillas Las Illas

TEL: 04.68.39.88.13 -portable:06.19.72.03.45

@Mail: valromapark@wanadoo.frSite Internet: http://www.valroma.fr

# **WEEKLY MOBILE HOME RENTAL RATES**





2023 SEASON

### DAILY CAMPING PITCH RATES FROM MAYTO SEPTEMBER

| DAILI CAMI INCTITICITICATES I NOMINIATIO SEI                                                 |                |              |
|----------------------------------------------------------------------------------------------|----------------|--------------|
| 90 m² pitch on average, borderedby trees,                                                    | May, June,     | July, August |
| 5 people maximum. Availablefrom 12 H to 11H.                                                 | September 2023 | 2023         |
| 1 Person                                                                                     | 12.00 €        | 15.00 €      |
| Pitch, 1 Car, Washroom, Swimming pool